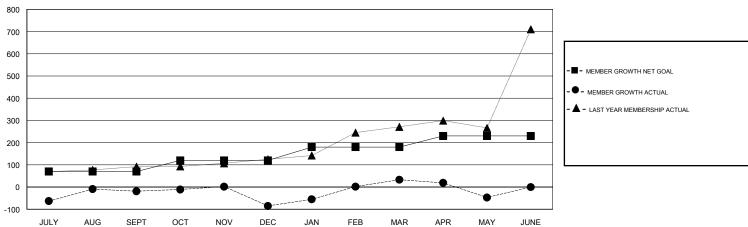

## GOALS AND ACTUAL MEMBERS CUMULATIVE

| DROPPED CLUBS: 6  DROPPED MEMBERS |     | 73 CLUBS OF 160 ADDED 1 OR MORE<br>NEW MEMBERS | GENDER DISTRIBUTION  MALE 3,536 (75.85%)  FEMALE 1,126 (24.15%)  Women Percentage Fiscal Year Goal: 10% |       |
|-----------------------------------|-----|------------------------------------------------|---------------------------------------------------------------------------------------------------------|-------|
| DECEASED                          | 8   | CLICK HERE FOR CUMULATIVE  MEMBERSHIP DATA     | TOTAL FAMILY UNIT MEMBERS                                                                               | 1,744 |
| CLUB CANCELLED                    | 108 |                                                |                                                                                                         | 040   |
| OTHER                             | 592 |                                                | FAMILY MEMBERS PAYING HALF DUES                                                                         | 919   |
| TOTAL                             | 708 |                                                |                                                                                                         |       |