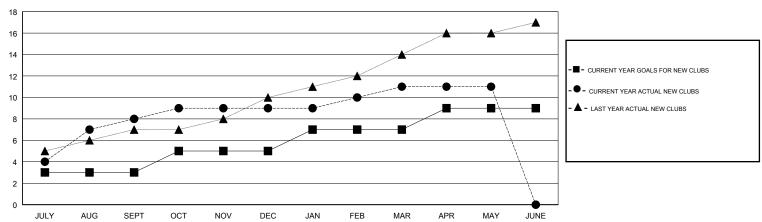

# MONTHLY MEMBERSHIP PROGRESS REPORT

## District 321C1

Results as of: 05/31/2018

#### **ANIL TULSYAN LOCATION INDIA GMT CA** Clubs Members RESULTS FOR 2017-2018 RESULTS FOR 2017-2018 NEW CLUBS NEW CLUB GOAL DROPPED CLUBS MEMBER GROWTH NET MEMBER GROWTH DROPPED QUARTER QUARTER GOAL ACTUAL MEMBERS ACTUAL (including transfers) 3 8 0 70 249 249 JULY/AUG/SEPT JULY/AUG/SEPT 2 50 145 202 OCT/NOV/DEC OCT/NOV/DEC 2 2 0 60 282 111 JAN/FEB/MAR JAN/FEB/MAR 2 0 50 73 146 APR/MAY/JUNE APR/MAY/JUNE

## GOALS AND ACTUAL NEW CLUBS CUMULATIVE



## GOALS AND ACTUAL MEMBERS CUMULATIVE



| DROPPED CLUBS: 6  DROPPED MEMBERS |     | 73 CLUBS OF 160 ADDED 1 OR MORE<br>NEW MEMBERS | GENDER DISTRIBUTION  MALE 3,536 (75.85%)  FEMALE 1,126 (24.15%)  Women Percentage Fiscal Year Goal: 10% |       |
|-----------------------------------|-----|------------------------------------------------|---------------------------------------------------------------------------------------------------------|-------|
| DECEASED                          | 8   | CLICK HERE FOR CUMULATIVE  MEMBERSHIP DATA     | TOTAL FAMILY UNIT MEMBERS                                                                               | 1,744 |
| CLUB CANCELLED                    | 108 |                                                |